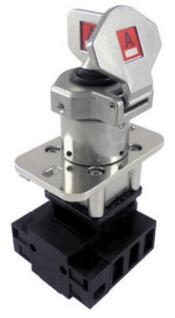

## IDEM SKORPION TRAPPED KEY M-ISP, SS-ISP

Isolation Control Switch Panel Mount

M-ISP-40 Isolation Switch Panel Mount 40A 4 Pole, Die Cast Barrel Housing

- Die cast metal or Stainless steel
- Available in 25A, 40A or 63A
- Trapped key = power to equipment

## PRODUCT DESCRIPTION

IDEM's Skorpion M-ISP is a trapped key control isolation switch, panel mount, with die cast metal barrel housing, SS-ISP is a trapped key control isolation switch, panel mount, with stainless-steel barrel housing, both variants are available in 25A, 40A and 63A ratings.

Control Isolation Switches are the first part of the trapped key system and is usually on the control panel. Available with 25A, 40A or 63A rating. The isolation switch box is where the isolator key for a trapped key system is placed and trapped so power can be provided to the guarded area. When the key is turned power to the guarded area is cut and the key can be removed from the switch.