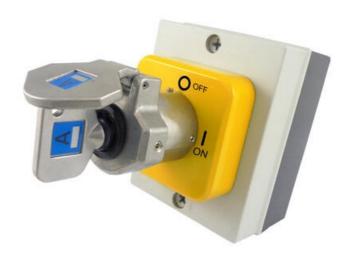

## IDEM SKORPION TRAPPED KEY M-ISB1, SS-ISB1

Control Isolation Box, 25A / 40A

M-ISB1-40 Isolation Switch Box 40A 4 Pole, Die Cast Barrel Housing

- Die cast metal or Stainless steel
- Available with 25A or 40A
- Trapped key = power to equipment

## PRODUCT DESCRIPTION

IDEM's Skorpion M-ISB1 is a trapped key control isolation switch box with die cast metal barrel housing, SS-ISB1 is a trapped key control isolation switch box with stainless-steel barrel housing, both variants are available in 25A and 40A versions.

Control Isolation Switches are the first part of the trapped key system and is usually on the control panel. Available with 25A or 40A. (For 63A rating please see M-ISB2).

The isolation switch box is where the isolator key for a trapped key system is placed and trapped so power can be provided to the guarded area. When the key is turned power to the guarded area is cut and the key can be removed from the switch.