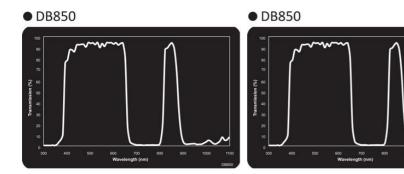

## MIDWEST OPTICAL DB850 DUAL BANDPASS

F/DB850-C Bandpassfilter - standard, 850nm, for C-Mount

- Dual IR-band
- Work area 385-650 nm and 820-880 nm
- Filter Visible + 850nm NIR

## PRODUCT DESCRIPTION

Dual bandpass filters are ideal for color camera applications that need to be in operation 24 hours a day and use IR lighting at night. These filters enhance the camera's ability to capture clear images regardless of lighting conditions.

- · Ideal for color camera day / night applications
- · Visible light and a narrow IR band
- · Block interfering IR wavelength
- $\cdot$  Provides clear images in the dark when used with appropriate IR illumination