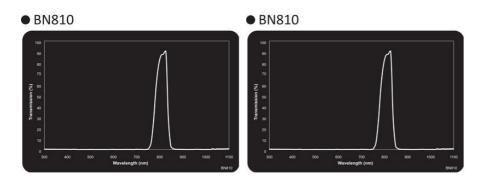

## MIDWEST OPTICAL BN810 NARROW BANDPASS

F/BN810-C Bandpassfilter - narrow, 810nm, for C-Mount

- Near-IR bandpass filter
- Work area 780-830 nm
- For IR LED

## PRODUCT DESCRIPTION

Midwest Optical Sytems bandpass filters are ideal for use in combination with LED or laser diode lighting. These filters consist of a precision polished glass filter with an anti-reflex coated surface. They are more rough, thinner, less angular and have a much higher transmission than conventional filters. Use of bandpass filters improves the contrast and often eliminates unwanted effects of disturbing ambient lighting.