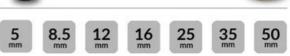

## KOWA JC10M SERIES FIXED FOCAL LENSES

2/3", 10MP

LM3JC10M 2/3", FL: 3.7mm, C-Mount, 2.5µm

- Sensor size up to 2/3"
- Focal lengths up to 50mm
- 10MP resolution
- C-Mount lenses