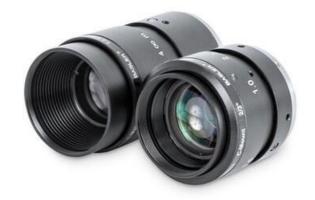

## BASLER 2/3 STANDARD FIXED FOCAL LENSES

2/3", 2MP

2200000183 C23-5026-2M, 50mm, 2/3", C-Mount, 2MP

- Sensor size up to 2/3"
- Focal lengths up to 50mm
- 2MP resolution
- C-Mount lenses

## PRODUCT DESCRIPTION

Basler's 2/3" Standard Fixed Focal Lenses are engineered for cost-effective, high-quality imaging in machine vision applications. Optimised for sensors up to 2/3" and resolutions up to 2 megapixels, these C-mount lenses are available in focal lengths ranging from 8.6 mm to 50 mm, with aperture ranges from F1.6 to F32, depending on the model. Constructed with robust metal housings and equipped with locking screws for iris and focus adjustments, they ensure stability and precision in various industrial environments. Designed to operate within a temperature range of -10°C to 60°C, they maintain performance across diverse conditions. These lenses are tailored for use with Basler cameras such as the ace, dart, and pulse series, providing seamless integration and reliable performance.