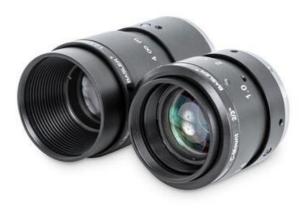

## BASLER 2/3 STANDARD FIXED FOCAL LENSES

2/3", 2MP

2200000181 C23-2518-2M, 25mm, 2/3", C-Mount, 2MP

- Sensor size up to 2/3"
- Focal lengths up to 50mm
- 2MP resolution
- C-Mount lenses

## **PRODUCT DESCRIPTION**

Basler's 2/3" Standard Fixed Focal Lenses are engineered for cost-effective, high-quality imaging in machine vision applications. Optimised for sensors up to 2/3" and resolutions up to 2 megapixels, these C-mount lenses are available in focal lengths ranging from 8.6 mm to 50 mm, with aperture ranges from F1.6 to F32, depending on the model. Constructed with robust metal housings and equipped with locking screws for iris and focus adjustments, they ensure stability and precision in various industrial environments. Designed to operate within a temperature range of -10°C to 60°C, they maintain performance across diverse conditions. These lenses are tailored for use with Basler cameras such as the ace, dart, and pulse series, providing seamless integration and reliable performance.