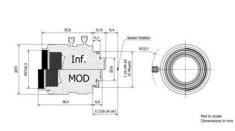

## **TECHNICAL DATA**

| Aperture range max (f) | 1.8         |
|------------------------|-------------|
| Aperture range min     | 16          |
| Focal length           | 25 mm       |
| Focus distance min     | 300 mm      |
| Iris                   | Manual iris |
| Lens Barrel            | C-Mount     |
| Pixel size min         | 5.5 µm      |
| Resolution max         | 2 MP        |
| Sensor size max        | 2/3"        |
| Type of lens           | Fixed       |
| Weight                 | 83 g        |