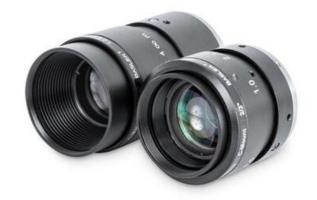

## BASLER 2/3 STANDARD FIXED FOCAL LENSES

2/3", 2MP

2200000182 C23-3520-2M, 35mm, 2/3", C-Mount, 2MP

- Sensor size up to 2/3"
- Focal lengths up to 50mm
- 2MP resolution
- C-Mount lenses

## PRODUCT DESCRIPTION

Basler's 2/3" Standard Fixed Focal Lenses are engineered for cost-effective, high-quality imaging in machine vision applications. Optimised for sensors up to 2/3" and resolutions up to 2 megapixels, these C-mount lenses are available in focal lengths ranging from 8.6 mm to 50 mm, with aperture ranges from F1.6 to F32, depending on the model. Constructed with robust metal housings and equipped with locking screws for iris and focus adjustments, they ensure stability and precision in various industrial environments. Designed to operate within a temperature range of -10°C to 60°C, they maintain performance across diverse conditions. These lenses are tailored for use with Basler cameras such as the ace, dart, and pulse series, providing seamless integration and reliable performance.