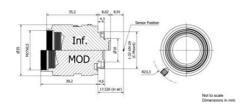

## **TECHNICAL DATA**

| Aperture range max (f) | 2           |
|------------------------|-------------|
| Aperture range min     | 16          |
| Focal length           | 35 mm       |
| Focus distance min     | 350 mm      |
| Iris                   | Manual iris |
| Lens Barrel            | C-Mount     |
| Pixel size min         | 5.5 μm      |
| Resolution max         | 2 MP        |
| Sensor size max        | 2/3"        |
| Type of lens           | Fixed       |
| Weight                 | 81 g        |