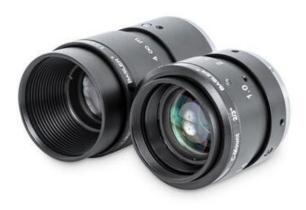

## BASLER 2/3 STANDARD FIXED FOCAL LENSES

2/3", 2MP

2200000178 C23-0816-2M, 8.6mm, 2/3", C-Mount, 2MP

- Sensor size up to 2/3"
- Focal lengths up to 50mm
- 2MP resolution
- C-Mount lenses

## **PRODUCT DESCRIPTION**

Basler's 2/3" Standard Fixed Focal Lenses are engineered for cost-effective, high-quality imaging in machine vision applications. Optimised for sensors up to 2/3" and resolutions up to 2 megapixels, these C-mount lenses are available in focal lengths ranging from 8.6 mm to 50 mm, with aperture ranges from F1.6 to F32, depending on the model. Constructed with robust metal housings and equipped with locking screws for iris and focus adjustments, they ensure stability and precision in various industrial environments. Designed to operate within a temperature range of -10°C to 60°C, they maintain performance across diverse conditions. These lenses are tailored for use with Basler cameras such as the ace, dart, and pulse series, providing seamless integration and reliable performance.