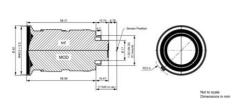

## **TECHNICAL DATA**

| Aperture range max (f) | 1.6         |
|------------------------|-------------|
| Aperture range min     | 16          |
| Focal length           | 8.6 mm      |
| Focus distance min     | 250 mm      |
| Iris                   | Manual iris |
| Lens Barrel            | C-Mount     |
| Pixel size min         | 5.5 µm      |
| Resolution max         | 2 MP        |
| Sensor size max        | 2/3"        |
| Type of lens           | Fixed       |
| Weight                 | 136 g       |