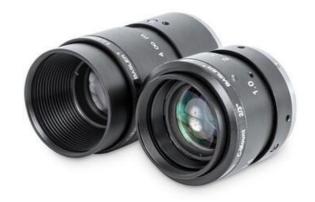

## BASLER 2/3 STANDARD FIXED FOCAL LENSES

2/3", 2MP

2200000180 C23-1616-2M, 16mm, 2/3", C-Mount, 2MP

- Sensor size up to 2/3"
- Focal lengths up to 50mm
- 2MP resolution
- C-Mount lenses

## PRODUCT DESCRIPTION

Basler's 2/3" Standard Fixed Focal Lenses are engineered for cost-effective, high-quality imaging in machine vision applications. Optimised for sensors up to 2/3" and resolutions up to 2 megapixels, these C-mount lenses are available in focal lengths ranging from 8.6 mm to 50 mm, with aperture ranges from F1.6 to F32, depending on the model. Constructed with robust metal housings and equipped with locking screws for iris and focus adjustments, they ensure stability and precision in various industrial environments. Designed to operate within a temperature range of -10°C to 60°C, they maintain performance across diverse conditions. These lenses are tailored for use with Basler cameras such as the ace, dart, and pulse series, providing seamless integration and reliable performance.