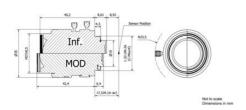

## **TECHNICAL DATA**

| Aperture range max (f) | 1.6         |
|------------------------|-------------|
| Aperture range min     | 22          |
| Focal length           | 16 mm       |
| Focus distance min     | 200 mm      |
| Iris                   | Manual iris |
| Lens Barrel            | C-Mount     |
| Pixel size min         | 5.5 µm      |
| Resolution max         | 2 MP        |
| Sensor size max        | 2/3"        |
| Type of lens           | Fixed       |
| Weight                 | 104 g       |