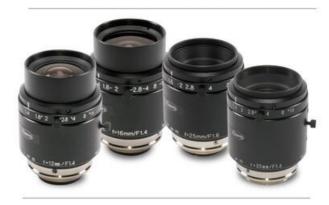

# KOWA JC5M2 SERIES FIXED FOCAL LENSES

2/3", 5MP

LM35JC5M2 2/3", FL: 35mm, C-Mount, 3.5µm

- Sensor size up to 2/3"
- Focal lengths up to 35mm
- 5MP resolution
- C-Mount lenses

#### PRODUCT DESCRIPTION

Kowa's JC5M2 lens series is perfect for high-end applications that require the use of 5 megapixel cameras. With a fast F-stop, locking screws, and a compact design, these lenses provide a good value between price and performance. The JC5M2 lenses are compact, lightweight, and have a fast F-stop of F1.4.