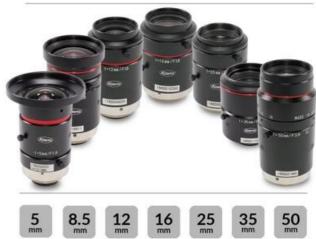

## **KOWA JC10M SERIES FIXED FOCAL LENSES**

2/3", 10MP

LM50JC10M 2/3", FL: 50mm, C-Mount, 2.5µm

- Sensor size up to 2/3"
- Focal lengths up to 50mm
- 10MP resolution
- C-Mount lenses

# **JC10M** SERIES

#### PRODUCT DESCRIPTION

The 2/3" 10 megapixel JC10M lens series provides 200lp/mm resolution and low distortion in order to maximize performance for high-end applications. Incorporating Kowa's broadband coating and floating mechanism design, the JC10M lens series greatly reduces chromatic aberration at any distance and maintain a high transmission from visible to NIR.