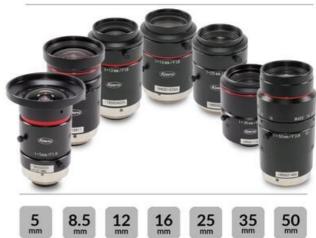

## **KOWA JC10M SERIES FIXED FOCAL LENSES**

2/3", 10MP

LM35JC10M 2/3", FL: 35mm, C-Mount, 2.5µm

- Sensor size up to 2/3"
- Focal lengths up to 50mm
- 10MP resolution
- C-Mount lenses