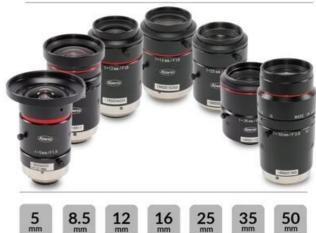

## **KOWA JC10M SERIES FIXED FOCAL LENSES**

2/3", 10MP

LM12JC10M 10Mgapixel, 12mm, F1.8, C-mount, manual iris

- Sensor size up to 2/3"
- Focal lengths up to 50mm
- 10MP resolution
- C-Mount lenses

# **JC10M** SERIES

#### PRODUCT DESCRIPTION

The 2/3" 10 megapixel JC10M lens series provides 200lp/mm resolution and low distortion in order to maximize performance for high-end applications. Incorporating Kowa's broadband coating and floating mechanism design, the JC10M lens series greatly reduces chromatic aberration at any distance and maintain a high transmission from visible to NIR.