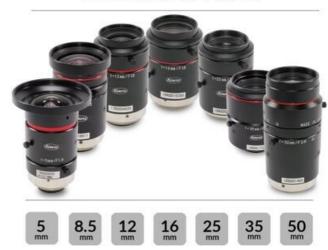

# KOWA JC10M SERIES FIXED FOCAL LENSES

2/3", 10MP

LM8JC10M 10Mgapixel, 8.5mm, F1.8, C-mount, manual iris

- Sensor size up to 2/3"
- Focal lengths up to 50mm
- 10MP resolution
- C-Mount lenses

## **JC10M** SERIES

### PRODUCT DESCRIPTION

The 2/3" 10 megapixel JC10M lens series provides 200lp/mm resolution and low distortion in order to maximize performance for high-end applications. Incorporating Kowa's broadband coating and floating mechanism design, the JC10M lens series greatly reduces chromatic aberration at any distance and maintain a high transmission from visible to NIR.