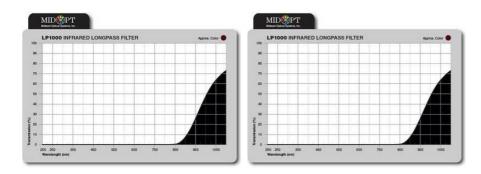

## MIDWEST OPTICAL LP1000 INFRARED PASS VISIBLE BLOCK

F/LP1000-C Longpassfilter - shortpass, 1000nm, for C-Mount

- IR longpass
- Work area from 1000 nm
- For IR Vidicon / InGaA cameras

## Long pass-short pass filter

Long pass filters release the longer visible wavelengths and IR while shorter wavelengths are blocked. Short-pass filters have the opposite function, and consequently release the shorter wavelengths. Both variants are useful for enhancing contrast, resolution and color separation in both monochrome and color applications. These filters are recommended only when it is necessary to release several different wavelengths. In all other cases, a conventional bandpass filter is a better solution.