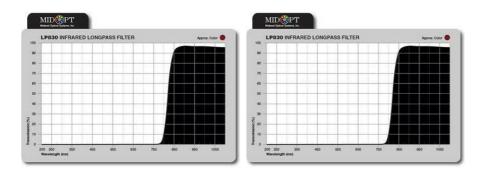

## MIDWEST OPTICAL LP830 INFRARED PASS VISIBLE BLOCK

F/LP830-C Longpassfilter - shortpass, 830nm, for C-Mount

- IR longpass
- Working area from 830 nm
- For normal IR and 880 nm IR LED

## PRODUCT DESCRIPTION

Long pass-short pass filter

Long pass filters release the longer visible wavelengths and IR while shorter wavelengths are blocked. Short-pass filters have the opposite function, and consequently release the shorter wavelengths. Both variants are useful for enhancing contrast, resolution and color separation in both monochrome and color applications. These filters are recommended only when it is necessary to release several different wavelengths. In all other cases, a conventional bandpass filter is a better solution.