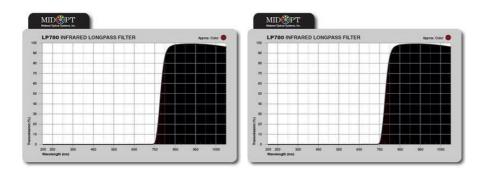

## MIDWEST OPTICAL LP780 INFRARED PASS VISIBLE BLOCK

F/LP780-C Bandpassfilter - standard, 780nm, for C-Mount

- IR longpass
- Work area from 780 nm
- For 810 nm IR diodes

## Long pass-short pass filter

Long pass filters release the longer visible wavelengths and IR while shorter wavelengths are blocked. Short-pass filters have the opposite function, and consequently release the shorter wavelengths. Both variants are useful for enhancing contrast, resolution and color separation in both monochrome and color applications. These filters are recommended only when it is necessary to release several different wavelengths. In all other cases, a conventional bandpass filter is a better solution.