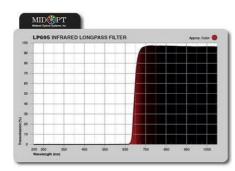

## MIDWEST OPTICAL LP695 INFRARED PASS VISIBLE BLOCK

F/LP695-C

Longpassfilter - shortpass, 695nm, for C-Mount

- Work area from 695 nm
- For 720 nm IR LED

## PRODUCT DESCRIPTION

Long pass-short pass filter

Long pass filters release the longer visible wavelengths and IR while shorter wavelengths are blocked. Short-pass filters have the opposite function, and consequently release the shorter wavelengths. Both variants are useful for enhancing contrast, resolution and color separation in both monochrome and color applications. These filters are recommended only when it is necessary to release several different wavelengths. In all other cases, a conventional bandpass filter is a better solution.