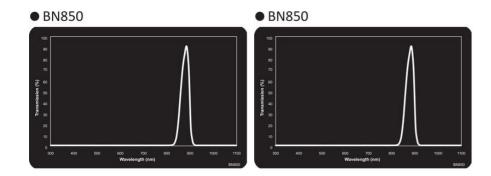

## MIDWEST OPTICAL BN850 NARROW BANDPASS

F/BN850-C Bandpassfilter - narrow, 850nm, for C-Mount

- Near-IR bandpass filter
- Work area 840-865 nm

## PRODUCT DESCRIPTION

Midwest Optical Sytems bandpass filters are ideal for use in combination with LED or laser diode lighting. These filters consist of a precision polished glass filter with an anti-reflex coated surface. They are more rough, thinner, less angular and have a much higher transmission than conventional filters. Use of bandpass filters improves the contrast and often eliminates unwanted effects of disturbing ambient lighting.