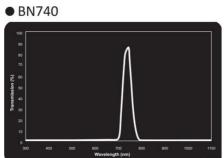

## MIDWEST OPTICAL BN740 NARROW BANDPASS

F/BN740-C

Bandpassfilter - narrow, 740nm, for C-Mount

- Near-IR bandpass filter
- Work area 720-770 nm
- For IR LED

## PRODUCT DESCRIPTION

Midwest Optical Sytems bandpass filters are ideal for use in combination with LED or laser diode lighting. These filters consist of a precision polished glass filter with an anti-reflex coated surface. They are more rough, thinner, less angular and have a much higher transmission than conventional filters. Use of bandpass filters improves the contrast and often eliminates unwanted effects of disturbing ambient lighting.