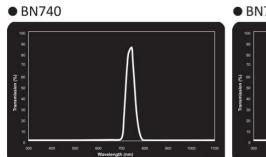

## MIDWEST OPTICAL BN740 NARROW BANDPASS

F/BN740-C

Bandpassfilter - narrow, 740nm, for C-Mount

- Near-IR bandpass filter
- Work area 720-770 nm
- For IR LED

## PRODUCT DESCRIPTION

Midwest Optical Sytems bandpass filters are ideal for use in combination with LED or laser diode lighting. These filters consist of a precision polished glass filter with an anti-reflex coated surface. They are more rough, thinner, less angular and have a much higher transmission than conventional filters. Use of bandpass filters improves the contrast and often eliminates unwanted effects of disturbing ambient lighting.