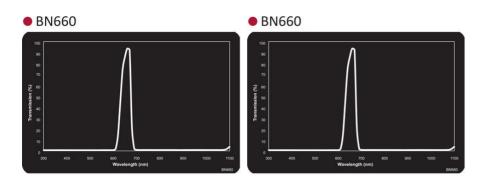

## MIDWEST OPTICAL BN660 NARROW BANDPASS

F/BN660-C Bandpassfilter - narrow, 660nm, for C-Mount

- Dark red bandpass filter
- Work area 640-680 nm
- For red LED

## PRODUCT DESCRIPTION

Midwest Optical Sytems bandpass filters are ideal for use in combination with LED or laser diode lighting. These filters consist of a precision polished glass filter with an anti-reflex coated surface. They are more rough, thinner, less angular and have a much higher transmission than conventional filters. Use of bandpass filters improves the contrast and often eliminates unwanted effects of disturbing ambient lighting.