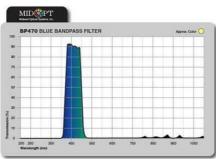

## MIDWEST OPTICAL BN470 NARROW BANDPASS

F/BN470-C

Bandpassfilter - narrow, 470nm, for C-Mount

- Blue bandpass filter that blocks UV
- Work area 460-490 nm
- For blue LED

## PRODUCT DESCRIPTION

Midwest Optical Sytems bandpass filters are ideal for use in combination with LED or laser diode lighting. These filters consist of a precision polished glass filter with an anti-reflex coated surface. They are more rough, thinner, less angular and have a much higher transmission than conventional filters. Use of bandpass filters improves the contrast and often eliminates unwanted effects of disturbing ambient lighting.