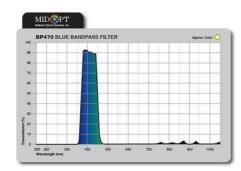

## MIDWEST OPTICAL BN470 NARROW BANDPASS

F/BN470-C

Bandpassfilter - narrow, 470nm, for C-Mount

- Blue bandpass filter that blocks UV
- Work area 460-490 nm
- For blue LED

## PRODUCT DESCRIPTION

Midwest Optical Sytems bandpass filters are ideal for use in combination with LED or laser diode lighting. These filters consist of a precision polished glass filter with an anti-reflex coated surface. They are more rough, thinner, less angular and have a much higher transmission than conventional filters. Use of bandpass filters improves the contrast and often eliminates unwanted effects of disturbing ambient lighting.