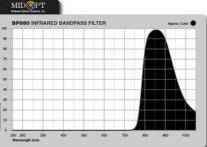

## MIDWEST OPTICAL BP880 BANDPASS FILTER

F/BP880-C Bandpassfilter - standard, 880nm, for C-Mount

- IR bandpassfilter
- Work area 830-1000 nm
- For IR LED

## PRODUCT DESCRIPTION

Midwest Optical Sytems bandpass filters are ideal for use in combination with LED or laser diode lighting. The filter consists of a precision polished glass filter with an anti-reflex coating. They are more rugged, thinner, less angular and have a very high transmission compared to conventional filters. Use of the band-pass filter enhances contrast and often undesirable effects of disturbing light from the surroundings are eliminated.