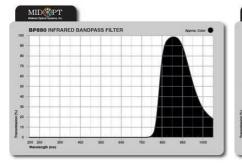

## MIDWEST OPTICAL BP880 BANDPASS FILTER

F/BP880-C Bandpassfilter - standard, 880nm, for C-Mount

- IR bandpassfilter
- Work area 830-1000 nm
- For IR LED

## PRODUCT DESCRIPTION

Midwest Optical Sytems bandpass filters are ideal for use in combination with LED or laser diode lighting. The filter consists of a precision polished glass filter with an anti-reflex coating. They are more rugged, thinner, less angular and have a very high transmission compared to conventional filters. Use of the band-pass filter enhances contrast and often undesirable effects of disturbing light from the surroundings are eliminated.