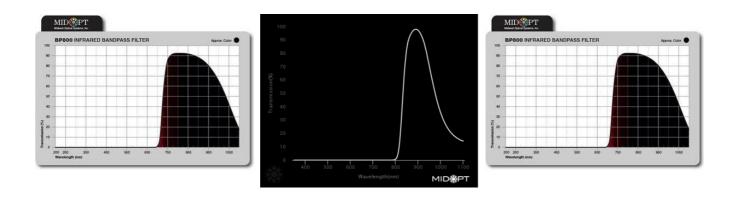

## MIDWEST OPTICAL BP800 BANDPASS FILTER

F/BP800-C Bandpassfilter - standard, 800nm, for C-Mount

- IR bandpass
- Work area 725-1040 nm
- For IR LED

## PRODUCT DESCRIPTION

Midwest Optical Sytems bandpass filters are ideal for use in combination with LED or laser diode lighting. The filter consists of a precision polished glass filter with an anti-reflex coating. They are more rugged, thinner, less angular and have a very high transmission compared to conventional filters. Use of the band-pass filter enhances contrast and often undesirable effects of disturbing light from the surroundings are eliminated.