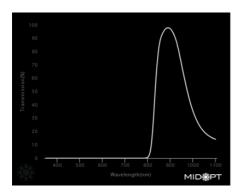

## MIDWEST OPTICAL BP800 BANDPASS FILTER

F/BP800-C Bandpassfilter - standard, 800nm, for C-Mount

- IR bandpass
- Work area 725-1040 nm
- For IR LED

## PRODUCT DESCRIPTION

Midwest Optical Sytems bandpass filters are ideal for use in combination with LED or laser diode lighting. The filter consists of a precision polished glass filter with an anti-reflex coating. They are more rugged, thinner, less angular and have a very high transmission compared to conventional filters. Use of the band-pass filter enhances contrast and often undesirable effects of disturbing light from the surroundings are eliminated.