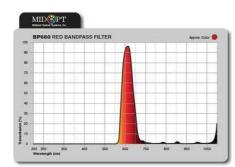

## MIDWEST OPTICAL BP660 BANDPASS FILTER

MID PT

F/BP660-C

Bandpassfilter - standard, 660nm, for C-Mount

- Dark red bandpass filter
- Work area 630-690 nm
- For dark red LED

## PRODUCT DESCRIPTION

Midwest Optical Sytems bandpass filters are ideal for use in combination with LED or laser diode lighting. The filter consists of a precision polished glass filter with an anti-reflex coating. They are more rugged, thinner, less angular and have a very high transmission compared to conventional filters. Use of the band-pass filter enhances contrast and often undesirable effects of disturbing light from the surroundings are eliminated.