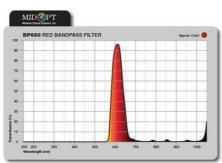

## MIDWEST OPTICAL BP660 BANDPASS FILTER

MID PT

F/BP660-C

Bandpassfilter - standard, 660nm, for C-Mount

- Dark red bandpass filter
- Work area 630-690 nm
- For dark red LED

## PRODUCT DESCRIPTION

Midwest Optical Sytems bandpass filters are ideal for use in combination with LED or laser diode lighting. The filter consists of a precision polished glass filter with an anti-reflex coating. They are more rugged, thinner, less angular and have a very high transmission compared to conventional filters. Use of the band-pass filter enhances contrast and often undesirable effects of disturbing light from the surroundings are eliminated.