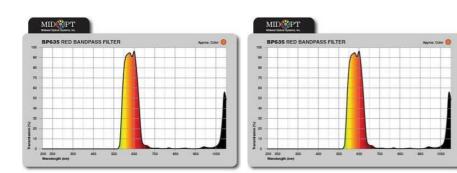

## MIDWEST OPTICAL BP635 BANDPASS FILTER

F/BP635-27 Bandpassfilter - standard, 635nm, for 27 mm thread

- Light red bandpass
- Work area 600-660 nm
- · For red high intensity LED

## PRODUCT DESCRIPTION

Midwest Optical Sytems bandpass filters are ideal for use in combination with LED or laser diode lighting. The filter consists of a precision polished glass filter with an anti-reflex coating. They are more rugged, thinner, less angular and have a very high transmission compared to conventional filters. Use of the band-pass filter enhances contrast and often undesirable effects of disturbing light from the surroundings are eliminated.