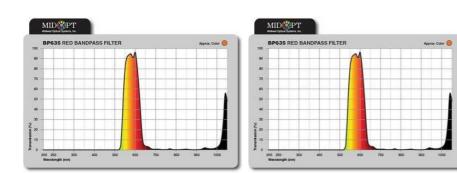

## MIDWEST OPTICAL BP635 BANDPASS FILTER

F/BP635-C Bandpassfilter - standard, 635nm, for C-Mount

- Light red bandpass
- Work area 600-660 nm
- · For red high intensity LED

## PRODUCT DESCRIPTION

Midwest Optical Sytems bandpass filters are ideal for use in combination with LED or laser diode lighting. The filter consists of a precision polished glass filter with an anti-reflex coating. They are more rugged, thinner, less angular and have a very high transmission compared to conventional filters. Use of the band-pass filter enhances contrast and often undesirable effects of disturbing light from the surroundings are eliminated.