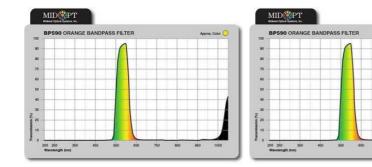

## MIDWEST OPTICAL BP590 BANDPASS FILTER

F/BP590-C Bandpassfilter - standard, 590nm, for C-Mount

- Orange bandpassfilter
- Work area 550-620 nm
- For orange LED and fluorescence

## PRODUCT DESCRIPTION

Midwest Optical Sytems bandpass filters are ideal for use in combination with LED or laser diode lighting. The filter consists of a precision polished glass filter with an anti-reflex coating. They are more rugged, thinner, less angular and have a very high transmission compared to conventional filters. Use of the band-pass filter enhances contrast and often undesirable effects of disturbing light from the surroundings are eliminated.