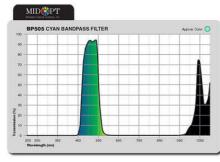

## MIDWEST OPTICAL BP505 BANDPASS FILTER

F/BP505-C Bandpassfilter - standard, 505nm, for C-Mount

- Cyan bandpass filter
- Work area 485-550 nm
- For Cyan LED

## PRODUCT DESCRIPTION

Midwest Optical Sytems bandpass filters are ideal for use in combination with LED or laser diode lighting. The filter consists of a precision polished glass filter with an anti-reflex coating. They are more rugged, thinner, less angular and have a very high transmission compared to conventional filters. Use of the band-pass filter enhances contrast and often undesirable effects of disturbing light from the surroundings are eliminated.