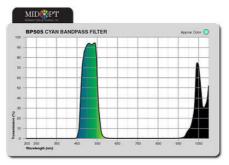

## MIDWEST OPTICAL BP505 BANDPASS FILTER

F/BP505-C Bandpassfilter - standard, 505nm, for C-Mount

- Cyan bandpass filter
- Work area 485-550 nm
- For Cyan LED

## PRODUCT DESCRIPTION

Midwest Optical Sytems bandpass filters are ideal for use in combination with LED or laser diode lighting. The filter consists of a precision polished glass filter with an anti-reflex coating. They are more rugged, thinner, less angular and have a very high transmission compared to conventional filters. Use of the band-pass filter enhances contrast and often undesirable effects of disturbing light from the surroundings are eliminated.