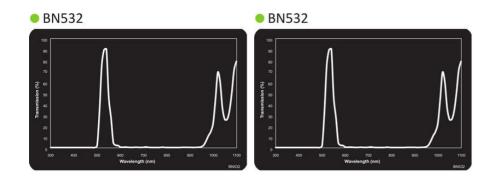

## MIDWEST OPTICAL BN532 NARROW BANDPASS

F/BN532-C

Bandpassfilter - narrow, 532nm, for C-Mount

- Green bandpass filter
- Work area 515-560 nm
- For green laser and LED

## PRODUCT DESCRIPTION

Midwest Optical Sytems bandpass filters are ideal for use in combination with LED or laser diode lighting. These filters consist of a precision polished glass filter with an anti-reflex coated surface. They are more rough, thinner, less angular and have a much higher transmission than conventional filters. Use of bandpass filters improves the contrast and often eliminates unwanted effects of disturbing ambient lighting.