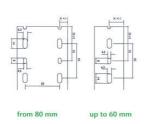

### **DIMENSIONS**

| Inner width | 96 mm   |
|-------------|---------|
| Length      | 2000 mm |