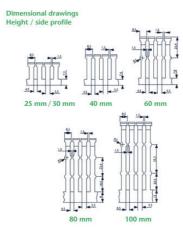

-101 Railway Standards.

### **TECHNICAL DATA**

## **GENERAL DATA**

| Width    | 100 mm     |
|----------|------------|
| Colour   | Light grey |
| RAL code | 7035       |

### **DIMENSIONS**

| Inner width | 96 mm   |
|-------------|---------|
| Length      | 2000 mm |

## **MATERIALS**

| Material           | PC-ABS  |
|--------------------|---------|
| Flammability class | UL94-V0 |

| Halogen-free               | Yes    |
|----------------------------|--------|
| Cadmium free               | Yes    |
| Silicone-free              | Yes    |
| Lead free                  | Yes    |
| Operating temperature from | -25 °C |
| Operating temperature to   | 90 °C  |

# **ADDITIONAL DATA**

| DE    |
|-------|
| 310 g |
| 10    |
|       |

# **VDE test standard** Entspricht EN 50085-2-3











#### Dimensional drawings Height / side profile