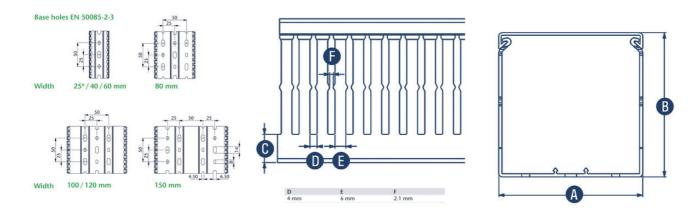

## **CABLE TRUNKING VK**

VK

17835.6 VK-D 100mm wide trunking cover, 20m per pack

- Self-extinguishing UL 94 V-0
- Temperature range: -15° C...+60° C
- Delivered length: 2m, with cover, other lengths on request
- 90° cover contour
- Base cut outs in accordance with DIN EN 50085-2-3

## **GENERAL DATA**

| Width    | 100 mm        |
|----------|---------------|
| Colour   | Grey RAL 7030 |
| With lid | No            |

### **DIMENSIONS**

| Inner width | 96 mm   |
|-------------|---------|
| Length      | 2000 mm |