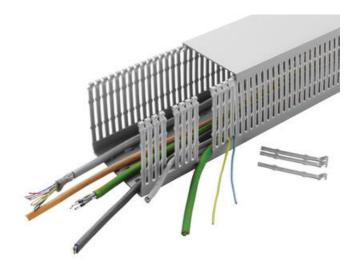

## **CABLE TRUNKING VK**

VK

17835.6 VK-D 100mm wide trunking cover, 20m per pack

- Self-extinguishing UL 94 V-0
- Temperature range: -15° C...+60° C
- Delivered length: 2m, with cover, other lengths on request
- 90° cover contour
- Base cut outs in accordance with DIN EN 50085-2-3

### PRODUCT DESCRIPTION

CONTA-CLIP offers a wide range of cable trunking for a variety of different installation applications. The trunking has excellent dimensional stability and is burr free to prevent damage to cables and the installer. They also feature tight fitting covers which are easy to snap on and off. The pegs have predetermined breakage points so that the cable trunking can easily be modified for your cabling. They are available in various sizes and in a halogen-free version.