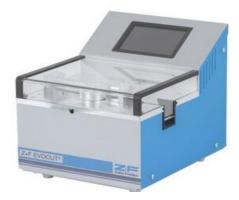

## CABLE CUTTING MACHINES AND DEREELERS

V10CC000070 EVOCUT Cutting Machine

- Easy operation with simple insertion of wires
- Horizontal working level for improved insight into the operating area
- · Central output of the wires
- Connecting to any processing devices (manual, semiautomatic or fully automatic processing)

## PRODUCT DESCRIPTION