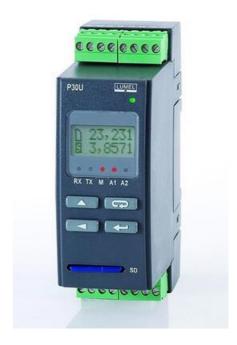

## P30U TEMPERATURE AND STANDARD SIGNAL TRANSDUCER

Universal Transducer with Ethernet

P30U121100M0 Progr.tranducer, temp/dc input, 85-253V

- Universal input (programmable)
- RS485 slave
- 1 or 2 (option) alarm output
- Wide voltage, AC/DC control