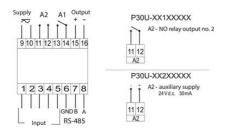

| Code          | Description                                                                                                                                                                                                                  |  |
|---------------|------------------------------------------------------------------------------------------------------------------------------------------------------------------------------------------------------------------------------|--|
| P30U 101100M0 | Transducer of temperature and standard signals P30U analog output 0/420mA; 2 relays, supply 85-253Vac / 85-300Vdc; documentation and descriptions in Polish and English, test certificate                                    |  |
| P30U 121100M0 | Transducer of temperature and standard signals P3 analog output 0/420mA; 2 relays, Ethernet and archive file system memory; supply 85-253Vac / 85-300Vdc; documentation and descriptions in Polish and Englitest certificate |  |