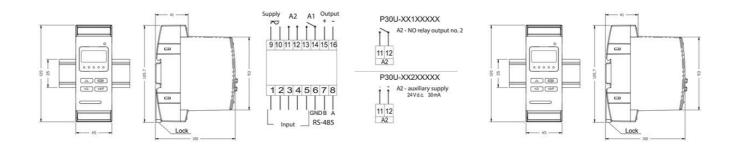

| Code          | Description                                                                                                                                                                                                                  |  |
|---------------|------------------------------------------------------------------------------------------------------------------------------------------------------------------------------------------------------------------------------|--|
| P30U 101100M0 | Transducer of temperature and standard signals P30U analog output 0/420mA; 2 relays, supply 85-253Vac / 85-300Vdc; documentation and descriptions in Polish and English, test certificate                                    |  |
| P30U 121100M0 | Transducer of temperature and standard signals P3 analog output 0/420mA; 2 relays, Ethernet and archive file system memory; supply 85-253Vac / 85-300Vdc; documentation and descriptions in Polish and Englitest certificate |  |