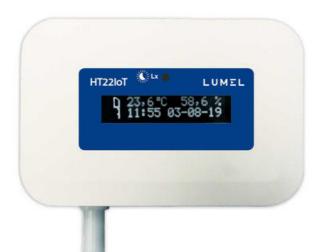

#### PRODUCT DESCRIPTION

Lumel's new HT22IoT data logger has been designed to measure, monitor and record environmental parameters as: temperature, humidity, light intensity, CO2 concentration and TVOC (total volatile organic compounds in the air).

### HT22IoT features:

- measurement, display and archiving of ambient temperature, relative humidity, dew point, absolute humidity, light intensity, CO2 concentration and TVOC (total volatile organic compounds in the air).
- signalling if the limit values are exceeded.
- programming of logical alarm outputs with response to the selected input,
- · real time clock
- recording of input signals in programmed time intervals
- RS-485 interface with Modbus RTU protocol
- Ethernet 10/100 BASE-T interface
  - protocols: Modbus TCP/IP, HTTP, FTP,
  - services: www server, ftp server, DHCP client, SMTP client.