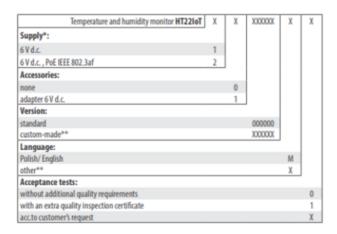

An additional advantage of HT22loT is the possibility that it can be powered over the Ethernet. This feature is available in versions that are equipped with the Power over Ethernet system (PoE).

# **TECHNICAL DATA**

| Additional functions | Power over Ethernet            |
|----------------------|--------------------------------|
| Digital interface    | RS485 + Ethernet 10/100 Base T |
| IP class             | IP20                           |
| Supply voltage       | 6Vdc, PoE IEEE 802.3af         |
| Weight               | 0.3 kg                         |