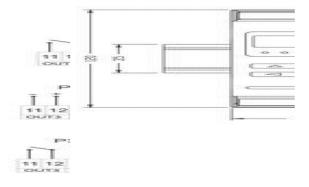

## PRODUCT DESCRIPTION

Programmable transducer P30P is suited for single-phase power line parameters measurement and converting them into standard dc current or dc voltage signal. Output signal is galvanically isolated from input signal and power signal. Transducer uses 2 x 8 characters LCD.

Transducer allows for the use of external transmission and measurement conversion included in the measurement and calculation of all measured values. Refresh time does not exceed 1 second. All values and configuration parameters are available through RS-485 and Ethernet (Modbus protocol) (option).