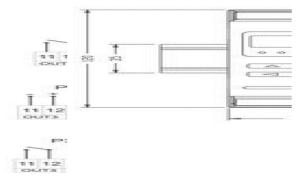

## PRODUCT DESCRIPTION

Programmable transducer P30P is suited for single-phase power line parameters measurement and converting them into standard dc current or dc voltage signal. Output signal is galvanically isolated from input signal and power signal. Transducer uses 2 x 8 characters LCD.

Transducer allows for the use of external transmission and measurement conversion included in the measurement and calculation of all measured values. Refresh time does not exceed 1 second. All values and configuration parameters are available through RS-485 and Ethernet (Modbus protocol) (option).