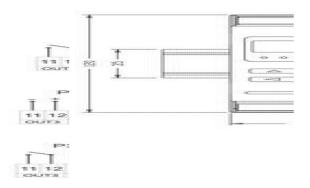

## PRODUCT DESCRIPTION

Programmable transducer P30P is suited for single-phase power line parameters measurement and converting them into standard dc current or dc voltage signal. Output signal is galvanically isolated from input signal and power signal. Transducer uses 2 x 8 characters LCD.

Transducer allows for the use of external transmission and measurement conversion included in the measurement and calculation of all measured values. Refresh time does not exceed 1 second. All values and configuration parameters are available through RS-485 and Ethernet (Modbus protocol) (option).