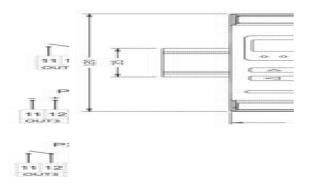

hase power network parameters
- 1 or 2 alarm relays with N/O contact
- RS485 Master
- Wide voltage, AC/DC control

## PRODUCT DESCRIPTION

Programmable transducer P30P is suited for single-phase power line parameters measurement and converting them into standard dc current or dc voltage signal. Output signal is galvanically isolated from input signal and power signal. Transducer uses 2 x 8 characters LCD.

Transducer allows for the use of external transmission and measurement conversion included in the measurement and calculation of all measured values. Refresh time does not exceed 1 second. All values and configuration parameters are available through RS-485 and Ethernet (Modbus protocol) (option).

Please refer to the data sheet for ordering keys and contact us for more information.

.