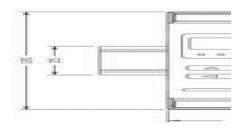

power network parameters
- 1 or 2 alarm relays with N/O contact
- RS485 Master
- Wide voltage, AC/DC control

## PRODUCT DESCRIPTION

Programmable transducer P30P is suited for single-phase power line parameters measurement and converting them into standard dc current or dc voltage signal. Output signal is galvanically isolated from input signal and power signal. Transducer uses 2 x 8 characters LCD.

Transducer allows for the use of external transmission and measurement conversion included in the measurement and calculation of all measured values. Refresh time does not exceed 1 second. All values and configuration parameters are available through RS-485 and Ethernet (Modbus protocol) (option).

Please refer to the data sheet for ordering keys and contact us for more information.

.