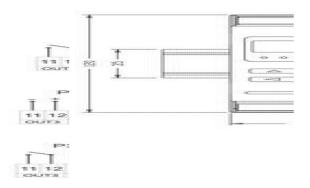

## **P30P PARAMETER TRANSDUCER**

LUMEL

1-Phase Network

P30P1123100 100V, 4-20mA,Eth.,0-10V,RA1, 5A,20-60V dc,

- Measurement of 1-phase power network parameters
- 1 or 2 alarm relays with N/O contact
- RS485 Master
- Wide voltage, AC/DC control