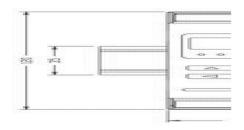

## **P30P PARAMETER TRANSDUCER**

LUMEL

1-Phase Network

P30P1123100 100V, 4-20mA,Eth.,0-10V,RA1, 5A,20-60V dc,

- Measurement of 1-phase power network parameters
- 1 or 2 alarm relays with N/O contact
- RS485 Master
- Wide voltage, AC/DC control