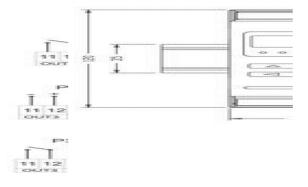

## PRODUCT DESCRIPTION

Programmable transducer P30P is suited for single-phase power line parameters measurement and converting them into standard dc current or dc voltage signal. Output signal is galvanically isolated from input signal and power signal. Transducer uses 2 x 8 characters LCD.