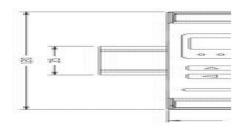

## PRODUCT DESCRIPTION

Programmable transducer P30P is suited for single-phase power line parameters measurement and converting them into standard dc current or dc voltage signal. Output signal is galvanically isolated from input signal and power signal. Transducer uses 2 x 8 characters LCD.