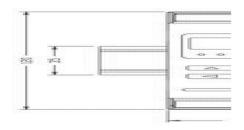

## **P30P PARAMETER TRANSDUCER**

LUMEL

1-Phase Network

P30P1112100 100V, 4-20mA,SD/SDHC,0/4-20mA,RA1, 5A,20-60V dc,

- Measurement of 1-phase power network parameters
- 1 or 2 alarm relays with N/O contact
- RS485 Master
- Wide voltage, AC/DC control