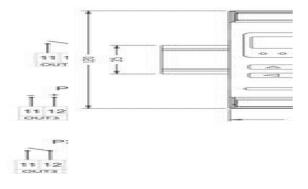

## **P30P PARAMETER TRANSDUCER**

LUMEL

1-Phase Network

P30P1112100 100V, 4-20mA,SD/SDHC,0/4-20mA,RA1, 5A,20-60V dc,

- Measurement of 1-phase power network parameters
- 1 or 2 alarm relays with N/O contact
- RS485 Master
- Wide voltage, AC/DC control