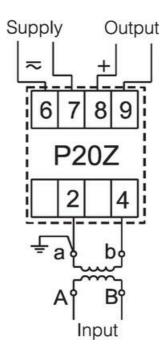

## **TECHNICAL DATA**

| Accuracy             | 0.2 accuracy class                         |
|----------------------|--------------------------------------------|
| Additional functions | Free eCon software (using PD14 programmer) |
| Dimensions           | 22.5 x 120 x 100 mm                        |
| Display              | No                                         |
| Input type           | 0-1A                                       |
| IP class             | IP50                                       |
| Mounting             | TS 35, DIN rail                            |
| Outputs              | 0-10V                                      |
| Power consumption    | 4 VA                                       |
| Supply voltage       | 20-40 V ac, 20-60 V dc                     |
| Weight               | 0.125 kg                                   |
|                      |                                            |

Input

Input