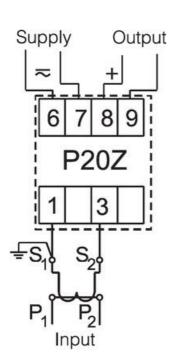

## **P20Z AC SIGNAL TRANSDUCER**

AC Current or AC Voltage

P20Z0842200 P20Z Transducer, 0-1A, 0-10V, 20-40V dc, Screw Plug-in

- AC current or voltage input
- 0>10V or 4>20mA output
- Wide voltage, AC/DC control

## **TECHNICAL DATA**

| Accuracy             | 0.2 accuracy class                         |
|----------------------|--------------------------------------------|
| Additional functions | Free eCon software (using PD14 programmer) |
| Dimensions           | 22.5 x 120 x 100 mm                        |
| Display              | No                                         |
| Input type           | 0-1A                                       |
| IP class             | IP50                                       |
| Mounting             | TS 35, DIN rail                            |
| Outputs              | 0-10V                                      |
| Power consumption    | 4 VA                                       |
| Supply voltage       | 20-40 V ac, 20-60 V dc                     |
| Weight               | 0.125 kg                                   |
|                      |                                            |

Input

Input