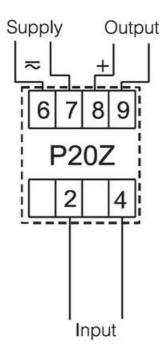

## **TECHNICAL DATA**

| Accuracy             | 0.2 accuracy class                         |
|----------------------|--------------------------------------------|
| Additional functions | Free eCon software (using PD14 programmer) |
| Dimensions           | 22.5 x 120 x 100 mm                        |
| Display              | No                                         |
| Input type           | 0-1A                                       |
| IP class             | IP50                                       |
| Mounting             | TS 35, DIN rail                            |
| Outputs              | 0-10V                                      |
| Power consumption    | 4 VA                                       |
| Supply voltage       | 20-40 V ac, 20-60 V dc                     |
| Weight               | 0.125 kg                                   |
|                      |                                            |

Input

Input