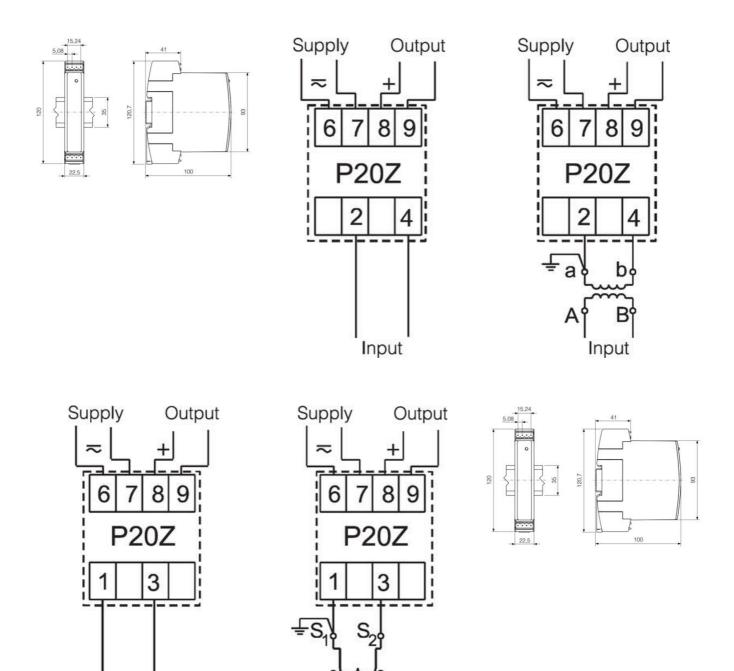

## **TECHNICAL DATA**

| Accuracy             | 0.2 accuracy class                         |
|----------------------|--------------------------------------------|
| Additional functions | Free eCon software (using PD14 programmer) |
| Dimensions           | 22.5 x 120 x 100 mm                        |
| Display              | No                                         |
| Input type           | 0-1A                                       |
| IP class             | IP50                                       |
| Mounting             | TS 35, DIN rail                            |
| Outputs              | 0-10V                                      |
| Power consumption    | 4 VA                                       |
| Supply voltage       | 20-40 V ac, 20-60 V dc                     |
| Weight               | 0.125 kg                                   |
|                      |                                            |