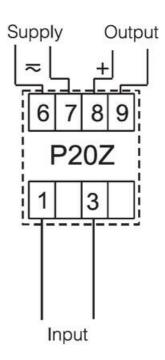

## **P20Z AC SIGNAL TRANSDUCER**

AC Current or AC Voltage

P20Z0842200 P20Z Transducer, 0-1A, 0-10V, 20-40V dc, Screw Plug-in

- AC current or voltage input
- 0>10V or 4>20mA output
- Wide voltage, AC/DC control

## **TECHNICAL DATA**

| Accuracy             | 0.2 accuracy class                         |
|----------------------|--------------------------------------------|
| Additional functions | Free eCon software (using PD14 programmer) |
| Dimensions           | 22.5 x 120 x 100 mm                        |
| Display              | No                                         |
| Input type           | 0-1A                                       |
| IP class             | IP50                                       |
| Mounting             | TS 35, DIN rail                            |
| Outputs              | 0-10V                                      |
| Power consumption    | 4 VA                                       |
| Supply voltage       | 20-40 V ac, 20-60 V dc                     |
| Weight               | 0.125 kg                                   |
|                      |                                            |

Input

Input