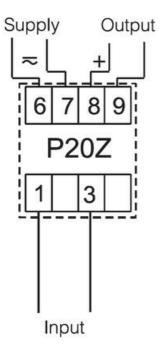

## P20Z AC SIGNAL TRANSDUCER

AC Current or AC Voltage

P20Z0841200 P20Z Transducer, 0-1A, 0-10V, 85-253V ac, Screw Plug-in

- AC current or voltage input
- 0>10V or 4>20mA output
- Wide voltage, AC/DC control

## **TECHNICAL DATA**

| Accuracy             | 0.2 accuracy class                         |
|----------------------|--------------------------------------------|
| Additional functions | Free eCon software (using PD14 programmer) |
| Dimensions           | 22.5 x 120 x 100 mm                        |
| Display              | No                                         |
| Input type           | 0-1A                                       |
| IP class             | IP50                                       |
| Mounting             | TS 35, DIN rail                            |
| Outputs              | 0-10V                                      |
| Power consumption    | 4 VA                                       |
| Supply voltage       | 85-253 V ac, 90-300 V dc                   |
| Weight               | 0.125 kg                                   |