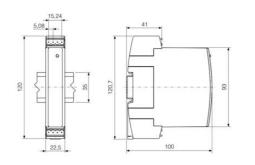

## **TECHNICAL DATA**

| Accuracy             | 0.2 accuracy class                         |
|----------------------|--------------------------------------------|
| Additional functions | Free eCon software (using PD14 programmer) |
| Dimensions           | 22.5 x 120 x 100 mm                        |
| Display              | No                                         |
| Input type           | 0-1A                                       |
| IP class             | IP50                                       |
| Mounting             | TS 35, DIN rail                            |
| Outputs              | 0-10V                                      |
| Power consumption    | 4 VA                                       |
| Supply voltage       | 85-253 V ac, 90-300 V dc                   |
| Weight               | 0.125 kg                                   |