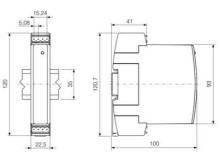

## **TECHNICAL DATA**

| Accuracy             | 0.2 accuracy class                         |
|----------------------|--------------------------------------------|
| Additional functions | Free eCon software (using PD14 programmer) |
| Dimensions           | 22.5 x 120 x 100 mm                        |
| Display              | No                                         |
| Input type           | 0-1A                                       |
| IP class             | IP50                                       |
| Mounting             | TS 35, DIN rail                            |
| Outputs              | 0-10V                                      |
| Power consumption    | 4 VA                                       |
| Supply voltage       | 85-253 V ac, 90-300 V dc                   |
| Weight               | 0.125 kg                                   |