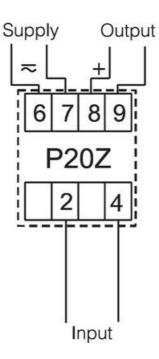

## P20Z AC SIGNAL TRANSDUCER

AC Current or AC Voltage

P20Z0841200 P20Z Transducer, 0-1A, 0-10V, 85-253V ac, Screw Plug-in

- AC current or voltage input
- 0>10V or 4>20mA output
- Wide voltage, AC/DC control