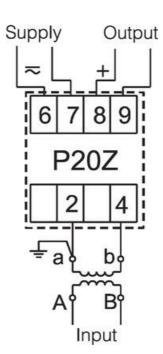

## P20Z AC SIGNAL TRANSDUCER

AC Current or AC Voltage

P20Z0841200 P20Z Transducer, 0-1A, 0-10V, 85-253V ac, Screw Plug-in

- AC current or voltage input
- 0>10V or 4>20mA output
- Wide voltage, AC/DC control