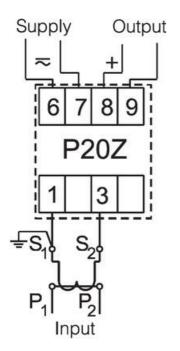

## P20Z AC SIGNAL TRANSDUCER

AC Current or AC Voltage

P20Z0841200 P20Z Transducer, 0-1A, 0-10V, 85-253V ac, Screw Plug-in

- AC current or voltage input
- 0>10V or 4>20mA output
- Wide voltage, AC/DC control