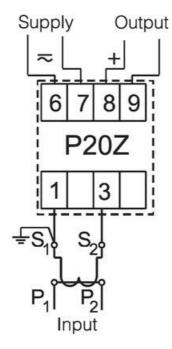

## P20Z AC SIGNAL TRANSDUCER

AC Current or AC Voltage

P20Z0841200 P20Z Transducer, 0-1A, 0-10V, 85-253V ac, Screw Plug-in

- AC current or voltage input
- 0>10V or 4>20mA output
- Wide voltage, AC/DC control

## **TECHNICAL DATA**

| Accuracy             | 0.2 accuracy class                         |
|----------------------|--------------------------------------------|
| Additional functions | Free eCon software (using PD14 programmer) |
| Dimensions           | 22.5 x 120 x 100 mm                        |
| Display              | No                                         |
| Input type           | 0-1A                                       |
| IP class             | IP50                                       |
| Mounting             | TS 35, DIN rail                            |
| Outputs              | 0-10V                                      |
| Power consumption    | 4 VA                                       |
| Supply voltage       | 85-253 V ac, 90-300 V dc                   |
| Weight               | 0.125 kg                                   |