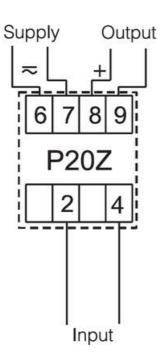

## P20Z AC SIGNAL TRANSDUCER

AC Current or AC Voltage

P20Z0841200 P20Z Transducer, 0-1A, 0-10V, 85-253V ac, Screw Plug-in

- AC current or voltage input
- 0>10V or 4>20mA output
- Wide voltage, AC/DC control

## **TECHNICAL DATA**

| Accuracy             | 0.2 accuracy class                         |
|----------------------|--------------------------------------------|
| Additional functions | Free eCon software (using PD14 programmer) |
| Dimensions           | 22.5 x 120 x 100 mm                        |
| Display              | No                                         |
| Input type           | 0-1A                                       |
| IP class             | IP50                                       |
| Mounting             | TS 35, DIN rail                            |
| Outputs              | 0-10V                                      |
| Power consumption    | 4 VA                                       |
| Supply voltage       | 85-253 V ac, 90-300 V dc                   |
| Weight               | 0.125 kg                                   |