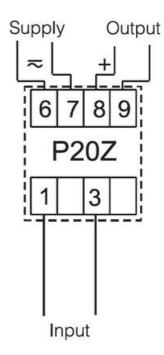

## P20Z AC SIGNAL TRANSDUCER

AC Current or AC Voltage

P20Z0841200 P20Z Transducer, 0-1A, 0-10V, 85-253V ac, Screw Plug-in

- AC current or voltage input
- 0>10V or 4>20mA output
- Wide voltage, AC/DC control