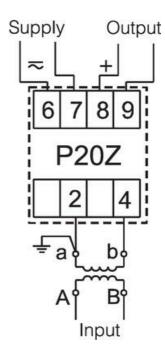

## P20Z AC SIGNAL TRANSDUCER

AC Current or AC Voltage

P20Z0841200 P20Z Transducer, 0-1A, 0-10V, 85-253V ac, Screw Plug-in

- AC current or voltage input
- 0>10V or 4>20mA output
- Wide voltage, AC/DC control