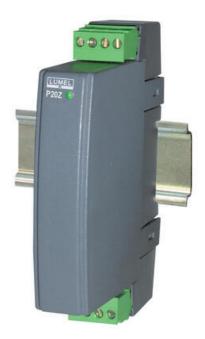

## P20Z AC SIGNAL TRANSDUCER

AC Current or AC Voltage

P20Z0841200 P20Z Transducer, 0-1A, 0-10V, 85-253V ac, Screw Plug-in

- AC current or voltage input
- 0>10V or 4>20mA output
- Wide voltage, AC/DC control