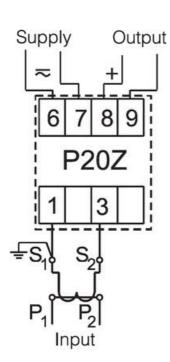

## **P20Z AC SIGNAL TRANSDUCER**

AC Current or AC Voltage

P20Z0342200 P20Z Transducer, 0-150V,0-10V, 20-40V dc, Screw Plug-in

- AC current or voltage input
- 0>10V or 4>20mA output
- Wide voltage, AC/DC control

## **TECHNICAL DATA**

| Accuracy             | 0.2 accuracy class                         |
|----------------------|--------------------------------------------|
| Additional functions | Free eCon software (using PD14 programmer) |
| Dimensions           | 22.5 x 120 x 100 mm                        |
| Display              | No                                         |
| Input type           | 0-150V                                     |
| IP class             | IP50                                       |
| Mounting             | TS 35, DIN rail                            |
| Outputs              | 0-10V                                      |
| Power consumption    | 4 VA                                       |
| Supply voltage       | 20-40 V ac, 20-60 V dc                     |
| Weight               | 0.125 kg                                   |

Input

Input