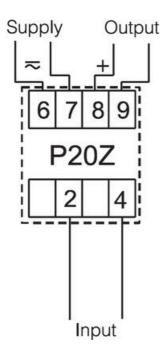

## **P20Z AC SIGNAL TRANSDUCER**

AC Current or AC Voltage

P20Z0342200 P20Z Transducer, 0-150V,0-10V, 20-40V dc, Screw Plug-in

- AC current or voltage input
- 0>10V or 4>20mA output
- Wide voltage, AC/DC control

## **TECHNICAL DATA**

| Accuracy             | 0.2 accuracy class                         |
|----------------------|--------------------------------------------|
| Additional functions | Free eCon software (using PD14 programmer) |
| Dimensions           | 22.5 x 120 x 100 mm                        |
| Display              | No                                         |
| Input type           | 0-150V                                     |
| IP class             | IP50                                       |
| Mounting             | TS 35, DIN rail                            |
| Outputs              | 0-10V                                      |
| Power consumption    | 4 VA                                       |
| Supply voltage       | 20-40 V ac, 20-60 V dc                     |
| Weight               | 0.125 kg                                   |