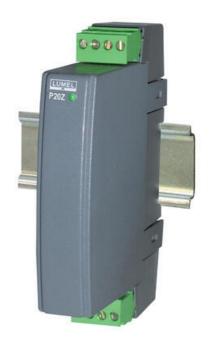

## **P20Z AC SIGNAL TRANSDUCER**

AC Current or AC Voltage

P20Z0342200 P20Z Transducer, 0-150V,0-10V, 20-40V dc, Screw Plug-in

- AC current or voltage input
- 0>10V or 4>20mA output
- Wide voltage, AC/DC control