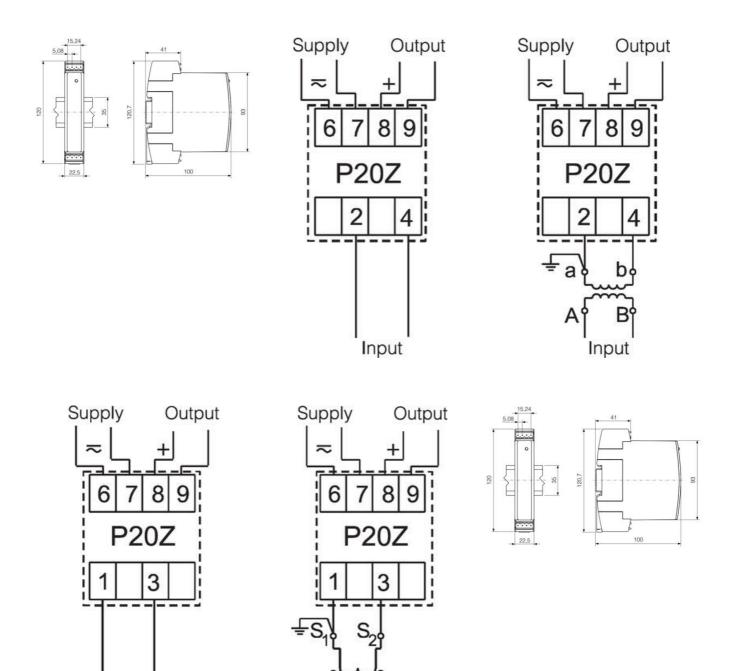

## **TECHNICAL DATA**

| Accuracy             | 0.2 accuracy class                         |
|----------------------|--------------------------------------------|
| Additional functions | Free eCon software (using PD14 programmer) |
| Dimensions           | 22.5 x 120 x 100 mm                        |
| Display              | No                                         |
| Input type           | 0-150V                                     |
| IP class             | IP50                                       |
| Mounting             | TS 35, DIN rail                            |
| Outputs              | 0-10V                                      |
| Power consumption    | 4 VA                                       |
| Supply voltage       | 20-40 V ac, 20-60 V dc                     |
| Weight               | 0.125 kg                                   |