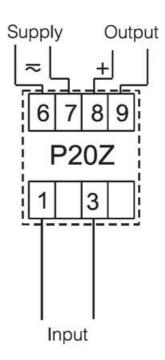

## **P20Z AC SIGNAL TRANSDUCER**

AC Current or AC Voltage

P20Z0342200 P20Z Transducer, 0-150V,0-10V, 20-40V dc, Screw Plug-in

- AC current or voltage input
- 0>10V or 4>20mA output
- Wide voltage, AC/DC control

## **TECHNICAL DATA**

| Accuracy             | 0.2 accuracy class                         |
|----------------------|--------------------------------------------|
| Additional functions | Free eCon software (using PD14 programmer) |
| Dimensions           | 22.5 x 120 x 100 mm                        |
| Display              | No                                         |
| Input type           | 0-150V                                     |
| IP class             | IP50                                       |
| Mounting             | TS 35, DIN rail                            |
| Outputs              | 0-10V                                      |
| Power consumption    | 4 VA                                       |
| Supply voltage       | 20-40 V ac, 20-60 V dc                     |
| Weight               | 0.125 kg                                   |

Input

Input