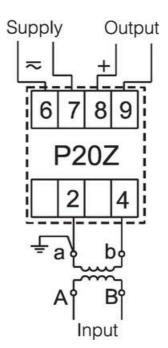

## **P20Z AC SIGNAL TRANSDUCER**

AC Current or AC Voltage

P20Z0342200 P20Z Transducer, 0-150V,0-10V, 20-40V dc, Screw Plug-in

- AC current or voltage input
- 0>10V or 4>20mA output
- Wide voltage, AC/DC control

## **TECHNICAL DATA**

| Accuracy             | 0.2 accuracy class                         |
|----------------------|--------------------------------------------|
| Additional functions | Free eCon software (using PD14 programmer) |
| Dimensions           | 22.5 x 120 x 100 mm                        |
| Display              | No                                         |
| Input type           | 0-150V                                     |
| IP class             | IP50                                       |
| Mounting             | TS 35, DIN rail                            |
| Outputs              | 0-10V                                      |
| Power consumption    | 4 VA                                       |
| Supply voltage       | 20-40 V ac, 20-60 V dc                     |
| Weight               | 0.125 kg                                   |