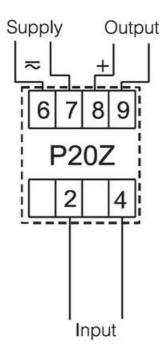

## **TECHNICAL DATA**

| Accuracy             | 0.2 accuracy class                         |
|----------------------|--------------------------------------------|
| Additional functions | Free eCon software (using PD14 programmer) |
| Dimensions           | 22.5 x 120 x 100 mm                        |
| Display              | No                                         |
| Input type           | 0-100V                                     |
| IP class             | IP50                                       |
| Mounting             | TS 35, DIN rail                            |
| Outputs              | 0-10V                                      |
| Power consumption    | 4 VA                                       |
| Supply voltage       | 20-40 V ac, 20-60 V dc                     |
| Weight               | 0.125 kg                                   |

Input

Input