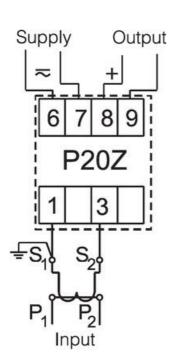

## **P20Z AC SIGNAL TRANSDUCER**

AC Current or AC Voltage

P20Z0242200 P20Z Transducer, 0-100V,0-10V, 20-40V dc, Screw Plug-in

- AC current or voltage input
- 0>10V or 4>20mA output
- Wide voltage, AC/DC control

## **TECHNICAL DATA**

| Accuracy             | 0.2 accuracy class                         |
|----------------------|--------------------------------------------|
| Additional functions | Free eCon software (using PD14 programmer) |
| Dimensions           | 22.5 x 120 x 100 mm                        |
| Display              | No                                         |
| Input type           | 0-100V                                     |
| IP class             | IP50                                       |
| Mounting             | TS 35, DIN rail                            |
| Outputs              | 0-10V                                      |
| Power consumption    | 4 VA                                       |
| Supply voltage       | 20-40 V ac, 20-60 V dc                     |
| Weight               | 0.125 kg                                   |

Input

Input