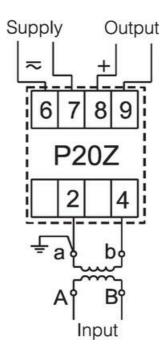

## **TECHNICAL DATA**

| Accuracy             | 0.2 accuracy class                         |
|----------------------|--------------------------------------------|
| Additional functions | Free eCon software (using PD14 programmer) |
| Dimensions           | 22.5 x 120 x 100 mm                        |
| Display              | No                                         |
| Input type           | 0-100V                                     |
| IP class             | IP50                                       |
| Mounting             | TS 35, DIN rail                            |
| Outputs              | 0-10V                                      |
| Power consumption    | 4 VA                                       |
| Supply voltage       | 20-40 V ac, 20-60 V dc                     |
| Weight               | 0.125 kg                                   |

Input

Input