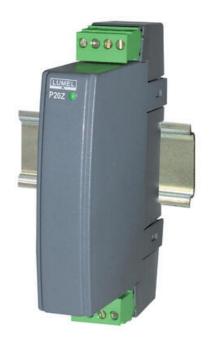

## **P20Z AC SIGNAL TRANSDUCER**

AC Current or AC Voltage

P20Z0242200 P20Z Transducer, 0-100V,0-10V, 20-40V dc, Screw Plug-in

- AC current or voltage input
- 0>10V or 4>20mA output
- Wide voltage, AC/DC control