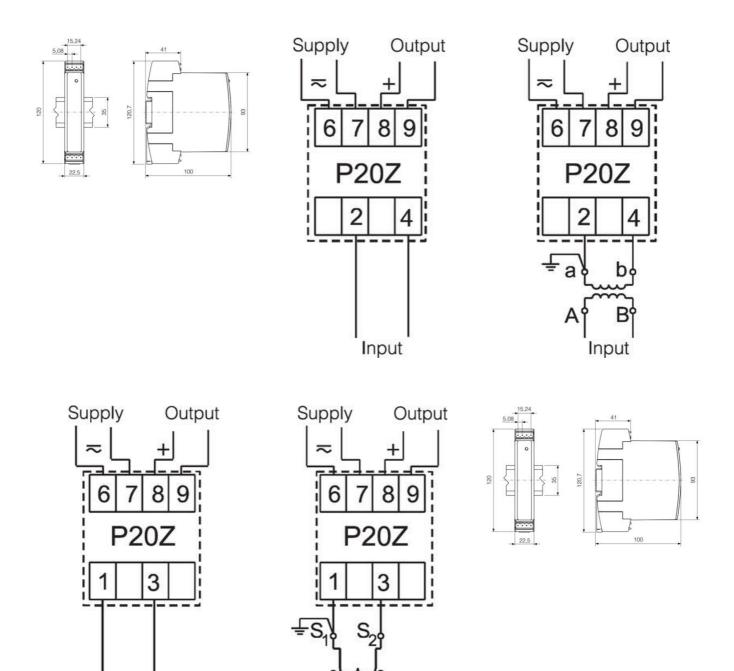

## **TECHNICAL DATA**

| Accuracy             | 0.2 accuracy class                         |
|----------------------|--------------------------------------------|
| Additional functions | Free eCon software (using PD14 programmer) |
| Dimensions           | 22.5 x 120 x 100 mm                        |
| Display              | No                                         |
| Input type           | 0-100V                                     |
| IP class             | IP50                                       |
| Mounting             | TS 35, DIN rail                            |
| Outputs              | 0-10V                                      |
| Power consumption    | 4 VA                                       |
| Supply voltage       | 20-40 V ac, 20-60 V dc                     |
| Weight               | 0.125 kg                                   |