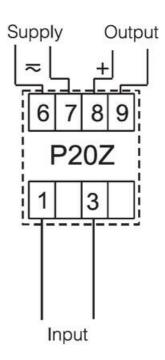

## **P20Z AC SIGNAL TRANSDUCER**

AC Current or AC Voltage

P20Z0242200 P20Z Transducer, 0-100V,0-10V, 20-40V dc, Screw Plug-in

- AC current or voltage input
- 0>10V or 4>20mA output
- Wide voltage, AC/DC control

## **TECHNICAL DATA**

| Accuracy             | 0.2 accuracy class                         |
|----------------------|--------------------------------------------|
| Additional functions | Free eCon software (using PD14 programmer) |
| Dimensions           | 22.5 x 120 x 100 mm                        |
| Display              | No                                         |
| Input type           | 0-100V                                     |
| IP class             | IP50                                       |
| Mounting             | TS 35, DIN rail                            |
| Outputs              | 0-10V                                      |
| Power consumption    | 4 VA                                       |
| Supply voltage       | 20-40 V ac, 20-60 V dc                     |
| Weight               | 0.125 kg                                   |

Input

Input