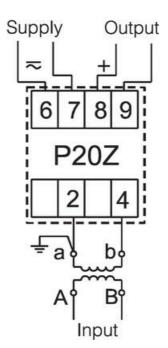

## **P20Z AC SIGNAL TRANSDUCER**

AC Current or AC Voltage

P20Z0241200 P20Z Transducer, 0-100V,0-10V, 85-253V ac, Screw Plug-in

- AC current or voltage input
- 0>10V or 4>20mA output
- Wide voltage, AC/DC control

Input

Input