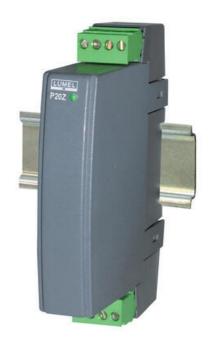

## **P20Z AC SIGNAL TRANSDUCER**

AC Current or AC Voltage

P20Z0241200 P20Z Transducer, 0-100V,0-10V, 85-253V ac, Screw Plug-in

- AC current or voltage input
- 0>10V or 4>20mA output
- Wide voltage, AC/DC control