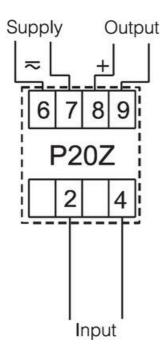

## **P20Z AC SIGNAL TRANSDUCER**

AC Current or AC Voltage

P20Z0241200 P20Z Transducer, 0-100V,0-10V, 85-253V ac, Screw Plug-in

- AC current or voltage input
- 0>10V or 4>20mA output
- Wide voltage, AC/DC control

Input

Input