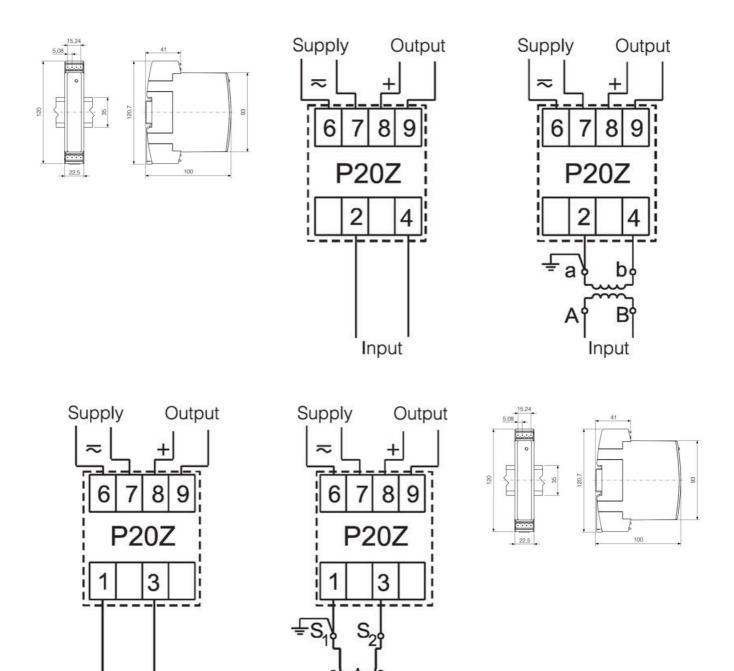

## **TECHNICAL DATA**

| Accuracy             | 0.2 accuracy class                         |
|----------------------|--------------------------------------------|
| Additional functions | Free eCon software (using PD14 programmer) |
| Dimensions           | 22.5 x 120 x 100 mm                        |
| Display              | No                                         |
| Input type           | 0-100V                                     |
| IP class             | IP50                                       |
| Mounting             | TS 35, DIN rail                            |
| Outputs              | 0-10V                                      |
| Power consumption    | 4 VA                                       |
| Supply voltage       | 85-253 V ac, 90-300 V dc                   |
| Weight               | 0.125 kg                                   |