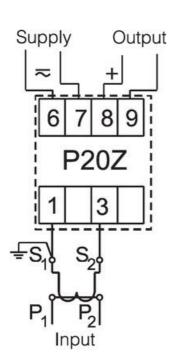

## **P20Z AC SIGNAL TRANSDUCER**

AC Current or AC Voltage

P20Z0241200 P20Z Transducer, 0-100V,0-10V, 85-253V ac, Screw Plug-in

- AC current or voltage input
- 0>10V or 4>20mA output
- Wide voltage, AC/DC control

## **TECHNICAL DATA**

| Accuracy             | 0.2 accuracy class                         |
|----------------------|--------------------------------------------|
| Additional functions | Free eCon software (using PD14 programmer) |
| Dimensions           | 22.5 x 120 x 100 mm                        |
| Display              | No                                         |
| Input type           | 0-100V                                     |
| IP class             | IP50                                       |
| Mounting             | TS 35, DIN rail                            |
| Outputs              | 0-10V                                      |
| Power consumption    | 4 VA                                       |
| Supply voltage       | 85-253 V ac, 90-300 V dc                   |
| Weight               | 0.125 kg                                   |

Input

Input