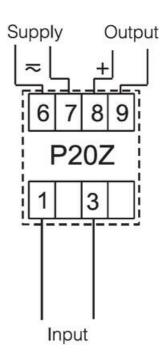

## **P20Z AC SIGNAL TRANSDUCER**

AC Current or AC Voltage

P20Z0241200 P20Z Transducer, 0-100V,0-10V, 85-253V ac, Screw Plug-in

- AC current or voltage input
- 0>10V or 4>20mA output
- Wide voltage, AC/DC control

## **TECHNICAL DATA**

| Accuracy             | 0.2 accuracy class                         |
|----------------------|--------------------------------------------|
| Additional functions | Free eCon software (using PD14 programmer) |
| Dimensions           | 22.5 x 120 x 100 mm                        |
| Display              | No                                         |
| Input type           | 0-100V                                     |
| IP class             | IP50                                       |
| Mounting             | TS 35, DIN rail                            |
| Outputs              | 0-10V                                      |
| Power consumption    | 4 VA                                       |
| Supply voltage       | 85-253 V ac, 90-300 V dc                   |
| Weight               | 0.125 kg                                   |