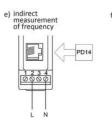

| Free eCon software (using PD14 programmer) |
| Dimensions           | 22.5 x 120 x 100 mm                        |
| Display              | No                                         |
| Input type           | frequency 20-500 Hz                        |
| IP class             | IP40                                       |
| Mounting             | DIN rail                                   |
| Outputs              | RS485                                      |
| Power consumption    | 3 VA                                       |
| Supply voltage       | 20-40 V ac 40-400 Hz; 20-60 V dc           |
| Weight               | 0.125 kg                                   |







AS BB





d) indirect measurement of current by means of current transformer P100 Sp. P100 Sp. P100 Sp. P100 Sp.















a) analog output supply analog voltput 0000 6789 LUMEL P21ZO

| b) interface<br>RS-485 | supply RS-485 |
|------------------------|---------------|
|                        | 0000<br>6789  |
|                        | P21ZO         |