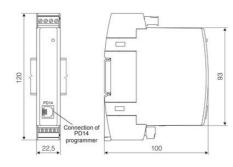

## **TECHNICAL DATA**

| Accuracy             | 0.2 accuracy class                         |
|----------------------|--------------------------------------------|
| Additional functions | Free eCon software (using PD14 programmer) |
| Dimensions           | 22.5 x 120 x 100 mm                        |
| Display              | No                                         |
| Input type           | frequency 20-500 Hz                        |
| IP class             | IP40                                       |
| Mounting             | DIN rail                                   |
| Outputs              | RS485                                      |
| Power consumption    | 3 VA                                       |
| Supply voltage       | 20-40 V ac 40-400 Hz; 20-60 V dc           |
| Weight               | 0.125 kg                                   |