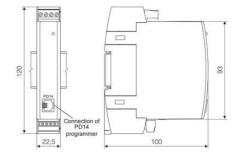

## **TECHNICAL DATA**

| Accuracy             | 0.2 accuracy class                         |
|----------------------|--------------------------------------------|
| Additional functions | Free eCon software (using PD14 programmer) |
| Dimensions           | 22.5 x 120 x 100 mm                        |
| Display              | No                                         |
| Input type           | frequency 20-500 Hz                        |
| IP class             | IP40                                       |
| Mounting             | DIN rail                                   |
| Outputs              | RS485                                      |
| Power consumption    | 3 VA                                       |
| Supply voltage       | 20-40 V ac 40-400 Hz; 20-60 V dc           |
| Weight               | 0.125 kg                                   |