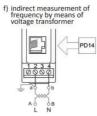

Free eCon software (using PD14 programmer) |
| Dimensions           | 22.5 x 120 x 100 mm                        |
| Display              | No                                         |
| Input type           | frequency 20-500 Hz                        |
| IP class             | IP40                                       |
| Mounting             | DIN rail                                   |
| Outputs              | RS485                                      |
| Power consumption    | 3 VA                                       |
| Supply voltage       | 20-40 V ac 40-400 Hz; 20-60 V dc           |
| Weight               | 0.125 kg                                   |







AS BB





d) indirect measurement of current by means of current transformer P100 Sp. P100 Sp. P100 Sp. P100 Sp.















a) analog output supply analog voltput 0000 6789 LUMEL P21ZO

| b) interface<br>RS-485 | supply RS-485 |
|------------------------|---------------|
|                        | 0000<br>6789  |
|                        | P21ZO         |