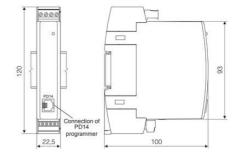

## **TECHNICAL DATA**

| Accuracy             | 0.2 accuracy class                         |
|----------------------|--------------------------------------------|
| Additional functions | Free eCon software (using PD14 programmer) |
| Dimensions           | 22.5 x 120 x 100 mm                        |
| Display              | No                                         |
| Input type           | frequency 20-500 Hz                        |
| IP class             | IP40                                       |
| Mounting             | DIN rail                                   |
| Outputs              | 4-20 mA                                    |
| Power consumption    | 3 VA                                       |
| Supply voltage       | 20-40 V ac 40-400 Hz; 20-60 V dc           |
| Weight               | 0.125 kg                                   |