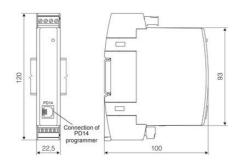

## **TECHNICAL DATA**

| Accuracy             | 0.2 accuracy class                         |
|----------------------|--------------------------------------------|
| Additional functions | Free eCon software (using PD14 programmer) |
| Dimensions           | 22.5 x 120 x 100 mm                        |
| Display              | No                                         |
| Input type           | frequency 20-500 Hz                        |
| IP class             | IP40                                       |
| Mounting             | DIN rail                                   |
| Outputs              | 4-20 mA                                    |
| Power consumption    | 3 VA                                       |
| Supply voltage       | 20-40 V ac 40-400 Hz; 20-60 V dc           |
| Weight               | 0.125 kg                                   |